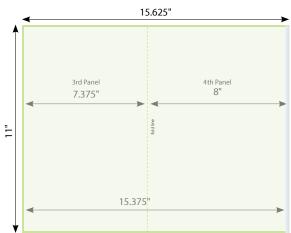

#### 4 Page Foldout

Light green represents trim size of page. Dark green represents the bleed that is needed for all ads that intend to bleed. Grey line represents grind off on the binding edge of the foldout pages.

**TOTAL trim size:** 15.375" x 10.75" (+.125" bleed: 15.625" x11")

1st & 4th panel **trim** size: 8" x 10.75" (+ .125" bleed: 8.25" x 11")

2nd & 3rd panel **trim** size: 7.375" x 10.75" (+ .125" bleed: 7.875" x 11")