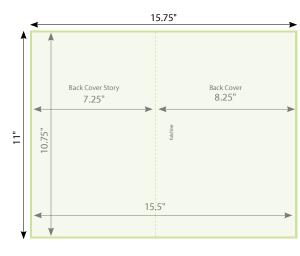

#### Back Cover Story + Back Cover

Light green represents trim size of page. Dark green represents the bleed that is needed for all ads that intend to bleed.

**TOTAL trim size:** 15.5" x 10.75" (+.125" bleed: 15.75" x11")

Back Cover Story **trim** size: 7.25" x 10.75" (+ .125" bleed: 7.5" x 11")

Back Cover **trim** size: 8.25" x 10.75" (+ .125" bleed: 8.5" x 11")