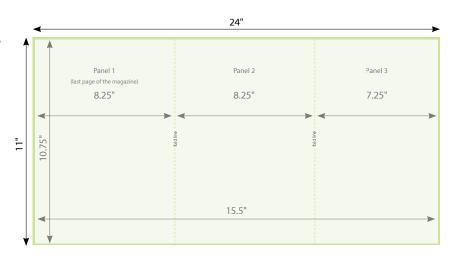

#### Inside Back Cover Spread (3 pages)

Light green represents trim size of page. Dark green represents the bleed that is needed for all ads that intend to bleed. **TOTAL trim size:** 23.75" x 10.75" (+ .125" bleed: 24" x 11")

Panels 1 & 2 **trim** size: 8.25" x 10.75" (+ .125" bleed: 8.5" x 11")

Panel 3 **trim** size: 7.25" x 10.75" (+ .125" bleed: 7.5" x 11")