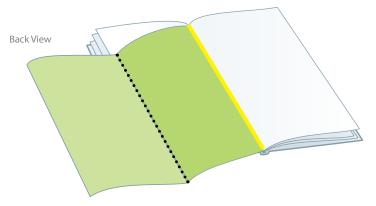

#### **FOLD-OUTS**

#### 4 Page Foldout

Light green represents trim size of page. Dark green represents the bleed that is needed for all ads that intend to bleed. Grey line represents grind off on the binding edge of the foldout pages.