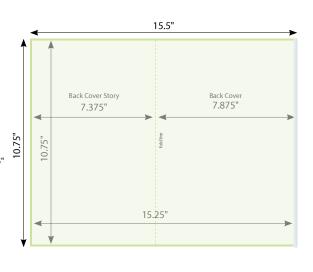

### **Ring Ready Back Cover Story**

#### + Back Cover

Light green represents trim size of page. Dark green represents the bleed that is needed for all ads that intend to bleed. Grey line represents grind off on the binding edge of the foldout pages.

**TOTAL trim size:** 15.25" x 10.75" (+.125" bleed: 15.5" x11")

Back Cover Story **trim** size: 7.375" x 10.75"

(+ .125" bleed: 7.625" x 11")

Back Cover **trim** size: 7.875" x 10.75"

(+ .125" bleed: 8.125" x 11")