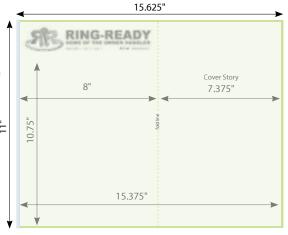

#### **FOLD-OUTS**

Ring Ready Front Cover + Cover Story

Light green represents trim size of page. Dark green represents the bleed that is needed for all ads that intend to bleed. Grey line represents grind off on the binding edge of the foldout pages.

**TOTAL trim size:** 15.375" x 10.75" (+.125" bleed: 15.625" x11")

Front Cover trim size: 8" x 10.75" (+ .125" bleed: 8.25" x 11")

Cover Story **trim** size: 7.375" x 10.75" (+ .125" bleed: 7.875" x 11")

Grind Off size: .1875"