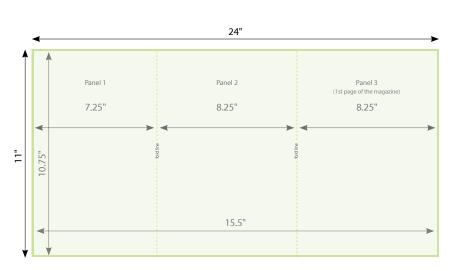

#### Inside Front Cover Spread (3 pages)

Light green represents trim size of page. Dark green represents the bleed that is needed for all ads that intend to bleed. **TOTAL trim size:** 23.75" x 10.75" (+ .125" bleed: 24" x 11")

Panel 1 **trim** size: 7.25" x 10.75" (+ .125" bleed: 7.5" x 11")

Panels 2 & 3 **trim** size: 8.25" x 10.75" (+ .125" bleed: 8.5" x 11")