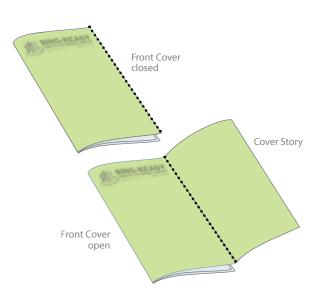

#### Front Cover + Cover Story

Light green represents trim size of page. Dark green represents the bleed that is needed for all ads that intend to bleed.

**TOTAL trim size:** 15.5" x 10.75" (+.125" bleed: 15.75" x11")

Front Cover **trim** size: 8.25" x 10.75" (+ .125" bleed: 8.5" x 11")

Cover Story **trim** size: 7.25" x 10.75" (+ .125" bleed: 7.5" x 11")