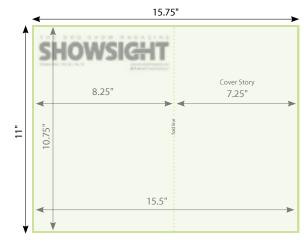

#### Front Cover + Cover Story

Light green represents trim size of page. Dark green represents the bleed that is needed for all ads that intend to bleed.

**TOTAL trim size:** 15.5" x 10.75" (+.125" bleed: 15.75" x11")

Front Cover **trim** size: 8.25" x 10.75" (+ .125" bleed: 8.5" x 11")

Cover Story **trim** size: 7.25" x 10.75" (+ .125" bleed: 7.5" x 11")