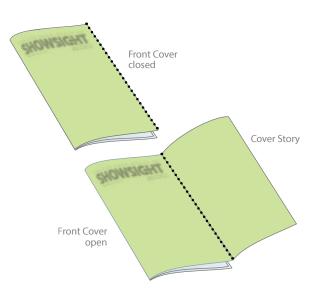

#### Front Cover + Cover Story

Light green represents trim size of page. Dark green represents the bleed that is needed for all ads that intend to bleed.

**TOTAL trim size:** 15.5" x 10.75" (+.125" bleed: 15.75" x11")

Front Cover **trim** size: 8.25" x 10.75" (+ .125" bleed: 8.5" x 11")

Cover Story **trim** size: 7.25" x 10.75" (+ .125" bleed: 7.5" x 11")