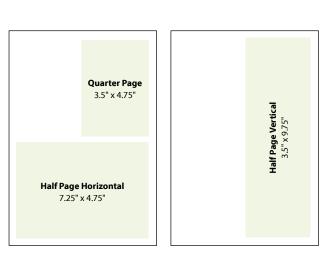

#### **AD SPECS**

- Full page trim size: 8.25" x 10.75" (+ .125" bleed: 8.5" x 11")
- 2 page spread trim size: 16.5" x 10.75"
   (+ .125" bleed: 16.75" x 11")
- Cover Story **trim** size: 7.25" x 10.75" (+ .125" bleed: 7.5" x 11")
- Inside Front Cover spread (3 pages)
   trim size: 23.75" x 10.75"
   (+ .125" bleed: 24" x 11")
- Inside Back Cover spread (3 pages)
   trim size: 23.75" x 10.75"
   (+ .125" bleed: 24" x 11")
- Back Cover Story **trim** size: 7.25" x 10.75" (+ .125" bleed: 7.5" x 11")
- Half page horizontal: 7.25" x 5.125" (no bleed)
- Half page vertical: 3.5" x 10.375" (no bleed)
- Quarter page: 3.5" x 5.375" (no bleed)