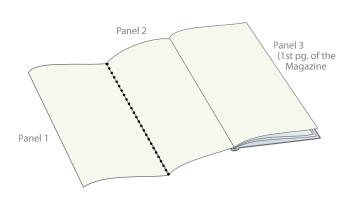

#### Inside Front Cover Spread (3 pages)

Light green represents trim size of page. Dark green represents the bleed that is needed for all ads that intend to bleed. **TOTAL trim size:** 23.75" x 10.75" (+ .125" bleed: 24" x 11")

Panel 1 **trim** size: 7.25" x 10.75" (+ .125" bleed: 7.5" x 11")

Panels 2 & 3 **trim** size: 8.25" x 10.75" (+ .125" bleed: 8.5" x 11")