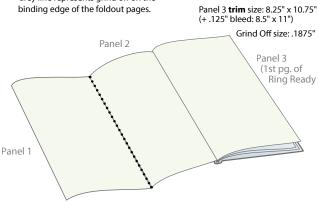

#### 4 Page Foldout

Light green represents trim size of page. Dark green represents the bleed that is needed for all ads that intend to bleed. Grey line represents grind off on the binding edge of the foldout pages.

**TOTAL trim size:** 15.375" x 10.75" (+.125" bleed: 15.625" x11")

1st & 4th panel **trim** size: 8" x 10.75" (+ .125" bleed: 8.25" x 11")

2nd & 3rd panel **trim** size: 7.375" x 10.75" (+ .125" bleed: 7.875" x 11")

Grind Off size: .1875"