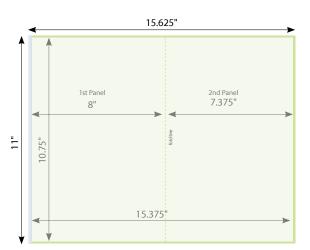

#### 4 Page Foldout

Light green represents trim size of page. Dark green represents the bleed that is needed for all ads that intend to bleed. Grey line represents grind off on the binding edge of the foldout pages.

**TOTAL trim size:** 15.375" x 10.75" (+.125" bleed: 15.625" x11")

1st & 4th panel **trim** size: 8" x 10.75" (+ .125" bleed: 8.25" x 11")

2nd & 3rd panel **trim** size: 7.375" x 10.75" (+ .125" bleed: 7.875" x 11")