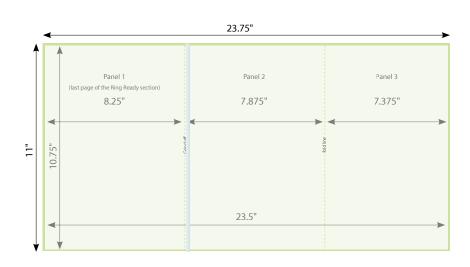

#### **Ring Ready Inside Back Cover Spread** (3 pages)

Light green represents trim size of page. Dark green represents the bleed that is needed for all ads that intend to bleed. Grey line represents grind off on the binding edge of the foldout pages.

**TOTAL trim size:** 23.5" x 10.75" (+ .125" bleed: 23.75" x 11")

**TOTAL trim size:** 23.5" x 10.75" (+ .125" bleed: 23.75" x 11")

Panel 1 **trim** size: 7.375" x 10.75"

(+ .125" bleed: 7.625" x 11") Panel 2 **trim** size: 8" x 10.75" (+ .125" bleed: 8.25" x 11")

Panel 1 **trim** size: 8.25" x 10.75" (+ .125" bleed: 8.5" x 11")

Panel 2 **trim** size: 7.875" x 10.75" (+ .125" bleed: 8.125" x 11")

Panel 3 **trim** size: 7.375" x 10.75" (+ .125" bleed: 7.625" x 11")