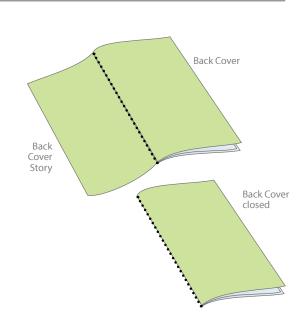

#### Back Cover Story + Back Cover

Light green represents trim size of page. Dark green represents the bleed that is needed for all ads that intend to bleed.

**TOTAL trim size:** 15.5" x 10.75" (+.125" bleed: 15.75" x11")

Back Cover Story **trim** size: 7.25" x 10.75" (+ .125" bleed: 7.5" x 11")

Back Cover **trim** size: 8.25" x 10.75" (+ .125" bleed: 8.5" x 11")